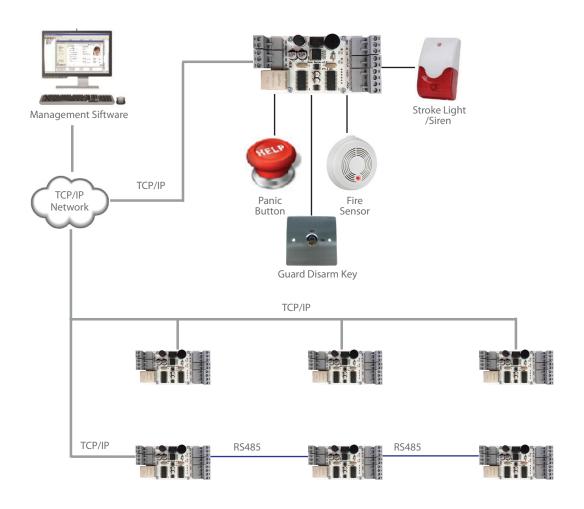

## **Emercency Panic System Layout Diagram**

## **Emergency Panic System**

- Emergency Panic System is designed to alert the designated people that there's an emergency situation and they can respond in a timely manor.
- All alarm transaction is recorded and will be shown in software.
- Guard is required to check at site and re-arm the unit once alarm is trigger.
- With optional EM Locking Mechanism by add in expansion board.
- Real time Map Monitoring with alarm notification at PC and local site.
- Reducing man power and time spent on patrolling the premises.