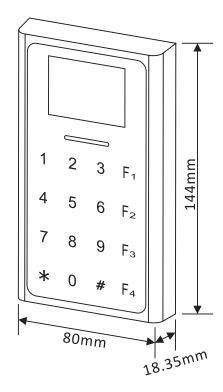

# **MX61**

# **INSTALLATION GUIDE HW 1.0**

## A. Package Content

■ Controller x 1, metal bracket x 1, accessory pack x 1, cable set x 1 Accessory pack : screw x 4, screw anchors x 4, black screw x 3, rubber pad x 2, diode (1N4004) x 1

Cable: 2 pin x 1, 5 pin x 1, 6 pin x 1, 8 pin to RJ45 x 1

## **B. Specification**

• Voltage range : DC 9~24V

• Power consumption : DC 12V (350mA)

Wiegand range : Max 100MRelay : DC 30V~2A/ Type C

LED: 3 colorsRecommend

• Shielded cable, Cat-5e

Notice

• Power dapter; should be IEC/EN 62368-1 certified



#### C. Installation



## 2. ★ Optional

# (Using the angled bracket, for surface installation)



Guide cable along the groove

Connect cable to reader socket

Mount controller to the bracket

Tighten black screws

Use the rubber pads to cover the screw holes

# D. Cable description

| Cable        | No. | Color         | Function | Description   |  |
|--------------|-----|---------------|----------|---------------|--|
| 5PIN<br>(J4) | 1   | YELLOW/ BLACK | RS-485+  | FOR RELAY     |  |
|              | 2   | BLUE/ BLACK   | RS-485-  | BOX MX60R     |  |
|              | 3   | ORANGE        | FIRE     | FIRE ALARM IN |  |
|              | 4   | GREEN/ WHITE  | WG IN D0 | WIEGAND IN    |  |
|              | 5   | VIOLET/ WHITE | WG IN D1 |               |  |

| Cable | No. | Color | Fun