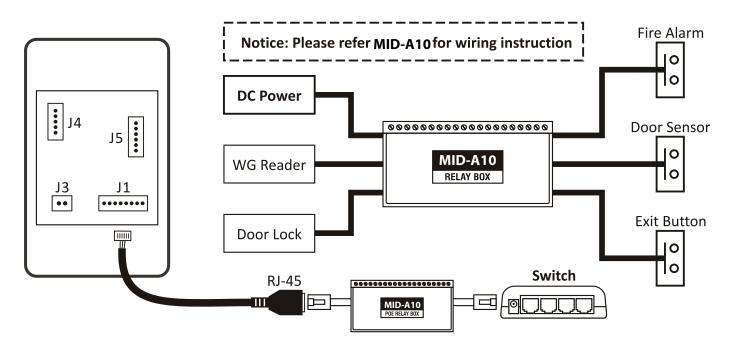

--|----------|---------------|-------------|--|
| 8PIN<br>(J1) | 1   | BROWN  | TX+      | ORANGE/ WHITE | Ethernet    |  |
|              | 2   | VIOLET | TX—      | ORANGE        |             |  |
|              | 3   | WHITE  | RX+      | GREEN/ WHITE  |             |  |
|              | 4   | BLUE   | RX—      | GREEN         |             |  |
|              | 5   | GREEN  | N/A      |               |             |  |
|              | 6   | YELLOW |          |               |             |  |
|              | 7   | BLACK  |          |               |             |  |
|              | 8   | RED    |          |               |             |  |

## **E. Power Source Structure**

## 1. From DC Power Supply/ Power Adapter



#### 2. From PoE Secure Box A11



#### 3. From Secure Box A10



#### **G.** Notice