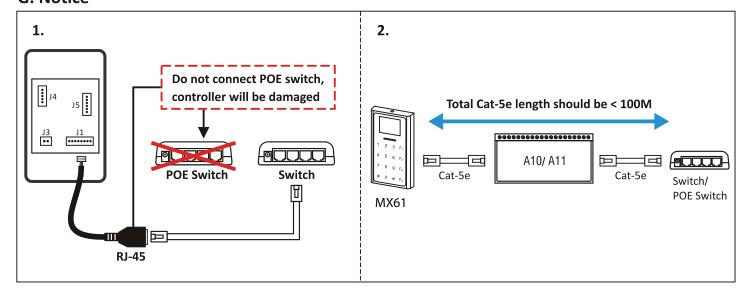

-------|-------------|--|
| 8PIN<br>(J1) | 1   | BROWN  | TX+      | ORANGE/ WHITE | Ethernet    |  |
|              | 2   | VIOLET | TX—      | ORANGE        |             |  |
|              | 3   | WHITE  | RX+      | GREEN/ WHITE  |             |  |
|              | 4   | BLUE   | RX—      | GREEN         |             |  |
|              | 5   | GREEN  | N/A      |               |             |  |
|              | 6   | YELLOW |          |               |             |  |
|              | 7   | BLACK  |          |               |             |  |
|              | 8   | RED    |          |               |             |  |

## **E. Power Source Structure**

## 1. From DC Power Supply/ Power Adapter



#### 2. From PoE Secure Box A11



#### 3. From Secure Box A10



#### **G.** Notice