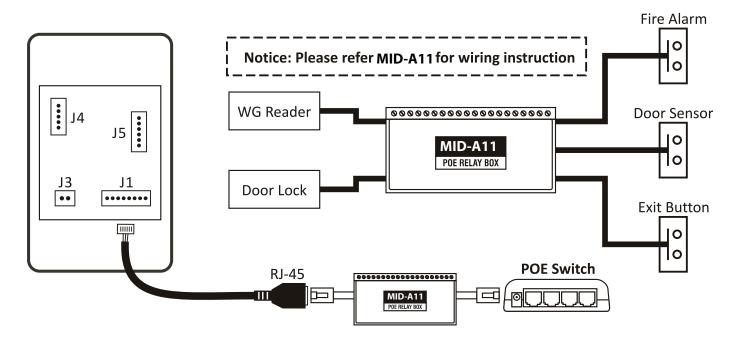

|
|--------------|-----|--------|----------|---------------|-------------|--|
| 8PIN<br>(J1) | 1   | BROWN  | TX+      | ORANGE/ WHITE | Ethernet    |  |
|              | 2   | VIOLET | TX—      | ORANGE        |             |  |
|              | 3   | WHITE  | RX+      | GREEN/ WHITE  |             |  |
|              | 4   | BLUE   | RX—      | GREEN         |             |  |
|              | 5   | GREEN  | N/A      |               |             |  |
|              | 6   | YELLOW |          |               |             |  |
|              | 7   | BLACK  |          |               |             |  |
|              | 8   | RED    |          |               |             |  |

## **E. Power Source Structure**

## 1. From DC Power Supply/ Power Adapter



#### 2. From PoE Secure Box A11



#### 3. From Secure Box A10



#### **G.** Notice