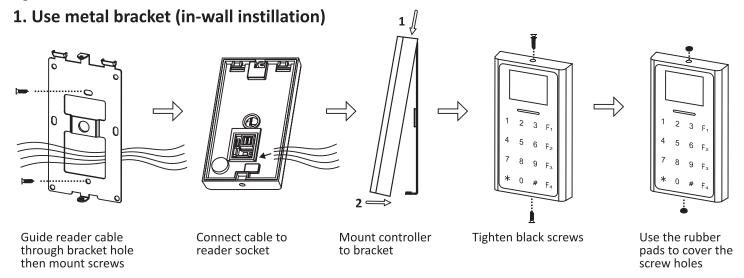

#### C. Installation

## A. Package Content

■ Controller x 1, metal bracket x 1, accessory pack x 1, cable set x 1 Accessory pack : screw x 4, screw anchors x 4, black screw x 3, rubber pad x 2, diode (1N4004) x 1

Cable: 2 pin x 1, 5 pin x 1, 6 pin x 1, 8 pin to RJ45 x 1