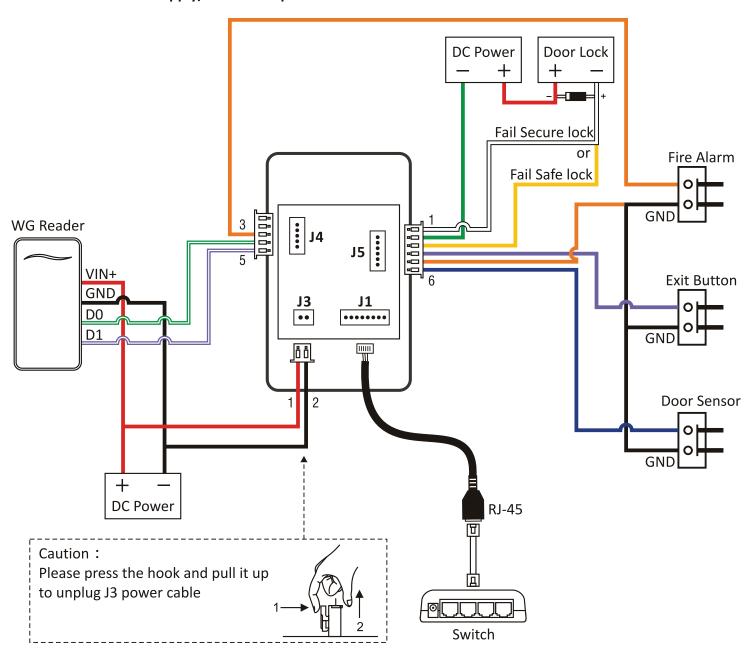

# D. Cable description

| Cable        | No. | Color         | Function | Description   |  |
|--------------|-----|---------------|----------|---------------|--|
| 5PIN<br>(J4) | 1   | YELLOW/ BLACK | RS-485+  | FOR RELAY     |  |
|              | 2   | BLUE/ BLACK   | RS-485-  | BOX MX60R     |  |
|              | 3   | ORANGE        | FIRE     | FIRE ALARM IN |  |
|              | 4   | GREEN/ WHITE  | WG IN D0 | WIEGAND IN    |  |
|              | 5   | VIOLET/ WHITE | WG IN D1 |               |  |

| Cable | No. | Color | Function | Description  |
|-------|-----|-------|----------|--------------|
| 2PIN  | 1   | RED   | DC VIN+  | DC 9~24V     |
| (13)  | 2   | BLACK | DC VIN—  | (12V/ 350mA) |

| Cable        | No. | Color  | Function | Description |
|--------------|-----|--------|----------|-------------|
| 6PIN<br>(J5) | 1   | White  | NO       |             |
|              | 2   | Green  | COM      | DOOR LOCK   |
|              | 3   | Yellow | NC       |             |
|              | 4   | Violet | EXIT     | EXIT BUTTON |
|              | 5   | Orange | GND      | GND         |
|              | 6   | Blue   | SENSOR   | DOOR SENSOR |

| Cable        | No. | Color  | Function | LAN Cable     | Description |  |
|--------------|-----|--------|----------|---------------|-------------|--|
| 8PIN<br>(J1) | 1   | BROWN  | TX+      | ORANGE/ WHITE | Ethernet    |  |
|              | 2   | VIOLET | TX—      | ORANGE        |             |  |
|              | 3   | WHITE  | RX+      | GREEN/ WHITE  |             |  |
|              | 4   | BLUE   | RX—      | GREEN         |             |  |
|              | 5   | GREEN  | N/A      |               |             |  |
|              | 6   | YELLOW |          |               |             |  |
|              | 7   | BLACK  |          |               |             |  |
|              | 8   | RED    |          |               |             |  |

## **E. Power Source Structure**

## 1. From DC Power Supply/ Power Adapter