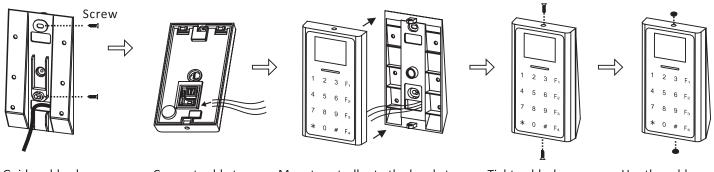

## 2. ★ Optional

# (Using the angled bracket, for surface installation)

Guide cable along the groove

Connect cable to reader socket

Mount controller to the bracket

Tighten black screws

Use the rubber pads to cover the screw holes