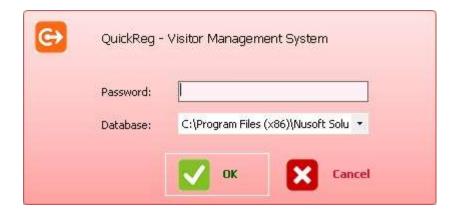

### 2.1 Log In to the System

To begin using the QuickReg®, double-click the "Launch QuickReg" icon on your Windows Desktop.

In the Login dialog box, type your Password and then click OK button.

Page 3 of 34

#### Note:

Default login password is 123456. Login password is case-sensitive. Please make sure you enter the correct password cases.

Upon successful log in, you will be prompted with the QuickReg@ main screen.