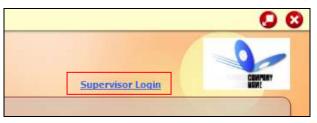

#### 2.2 Switch to Supervisor Mode

To login into Supervisor Mode, you must click into *Supervisor Login* hyper link and login with Supervisor password.