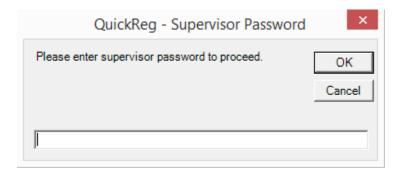

#### 2.2 Switch to Supervisor Mode

To login into Supervisor Mode, you must click into *Supervisor Login* hyper link and login with Supervisor password.

#### Note:

Default Supervisor password is ~Password1. Login password is case-sensitive. Please make sure you enter the correct password cases.

You will be prompted with a *Change Password* dialog box. Type in your new password, then click OK button.