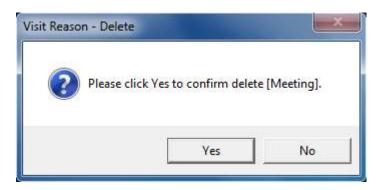

Then, enter the new visit reason into the text box and click OK. To go back to main screen, click Cancel.

To delete a visit reason, select the visit reason you want to delete.

Then, click Yes to confirm delete and No to go back to main screen.