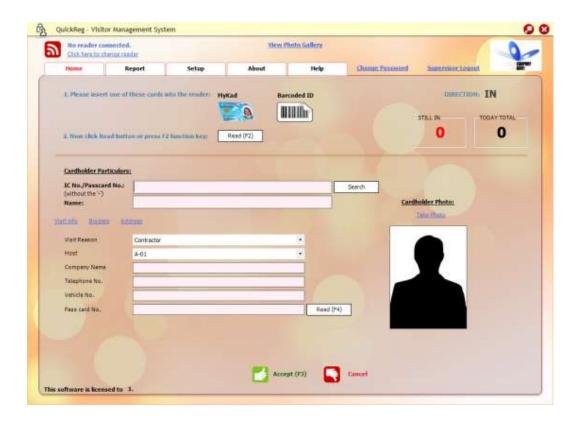

#### 4.1 Normal Sign In

To begin normal sign in visitor, you must first log in to QuickReg©. Upon successful log in, you will be automatically directed Home tab. If you are at other tab, please click on the *Home* hyper link.

#### A. For Visitor with MyKad.

Obtain visitor's MyKad and insert into the MyKad Reader.

Press *F2* button for reading data from MyKad. You may also click *Read* button to perform the same task.

#### Note:

System will attempt to read information on the visitor and retrieve from database if this is a return visitor. This will improve the system performance.

Page 16 of 34

Upon successful retrieval of information from either MyKad or database, you will see the Name, Biodata and Address section is filled with the visitor's particular.

Now, enter all necessary information for this visit into the Visit Info section.

After completing all the details, click *Accept* button. Or click Cancel button to cancel the data entry.

D 17 00