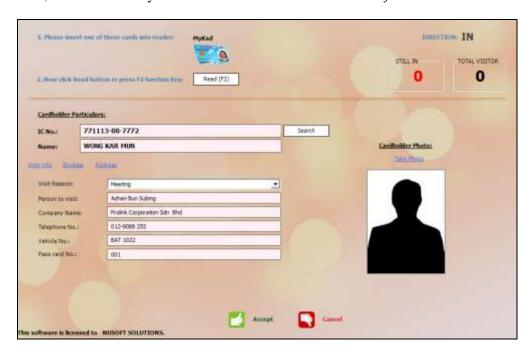

#### Note:

System will attempt to read information on the visitor and retrieve from database if this is a return visitor. This will improve the system performance.

Page 16 of 34

Upon successful retrieval of information from either MyKad or database, you will see the Name, Biodata and Address section is filled with the visitor's particular.

Now, enter all necessary information for this visit into the Visit Info section.

After completing all the details, click *Accept* button. Or click Cancel button to cancel the data entry.

D 17 00