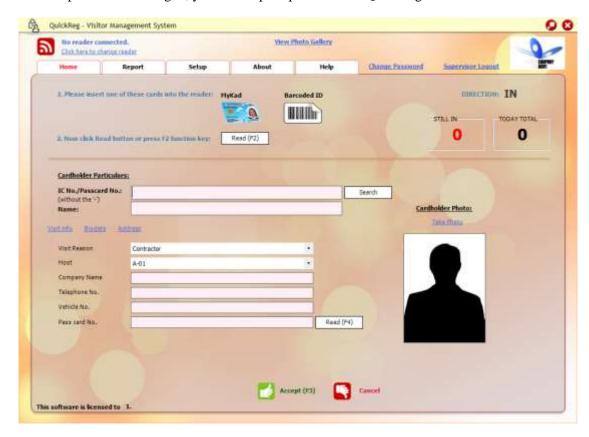

The main screen is organized into 4 tabs, namely *Home*, *Report*, *Setup* and *About*.

Home tab is the most used tab for user to register visitor.

*Report* tab is the second most used tab for user to search visitor information and generate report. By default the Save button is disabled. The Save button only accessible in Supervisor Mode.

*Setup* tab is the tab where user can set the system parameter such as Company Name, Registration Number, address and contact information. This tab only accessible in Supervisor Mode.

*About* tab is the tab where user can find QuickReg© system information such as version, release date and vendor information.

#### A. For Visitor with MyKad.

Obtain visitor's MyKad and insert into the MyKad Reader.

Press *F2* button for reading data from MyKad. You may also click *Read* button to perform the same task.

#### Note:

System will attempt to read information on the visitor and retrieve from database if this is a return visitor. This will improve the system performance.

Page 16 of 34

Upon successful retrieval of information from either MyKad or database, you will see the Name, Biodata and Address section is filled with the visitor's particular.

Now, enter all necessary information for this visit into the Visit Info section.

After completing all the details, click *Accept* button. Or click Cancel button to cancel the data entry.

D 17 00