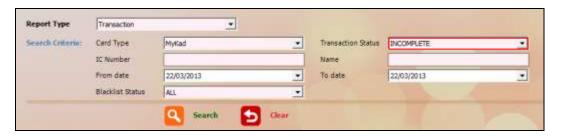

#### 4.3 View In-building Visitor

To view In-Building visitor, make sure you must first log in to QuickReg© and at Report tab.

You will be prompted with a Search Criteria screen. Choose Report Type as Transaction. Select appropriate Card Type, Set Direction to INCOMPLETE, From Date and To Date defaulted to TODAY's Date, then click Search button.