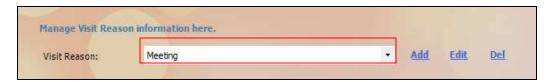

### 3.4 Manage Visit Reason

To begin managing visit reason system, you must first log in to QuickReg© Supervisor Mode.

Upon successful log in, click on the Setup hyper link.

You will be prompted with a Manage Visit Reason entry screen.

*To add a new visit reason*, click Add button at the side. Enter the new visit reason into the text box and click OK. To go back to main screen, click Cancel.

Page 12 of 34

To edit an existing visit reason, select the visit reason you want to edit.