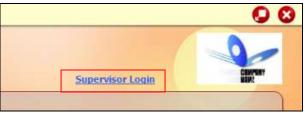

#### 2.2 Switch to Supervisor Mode

To login into Supervisor Mode, you must click into *Supervisor Login* hyper link and login with Supervisor password.

#### Note:

Default Supervisor password is ~Password1. Login password is case-sensitive. Please make sure you enter the correct password cases.

You will be prompted with a *Change Password* dialog box. Type in your new password, then click OK button.