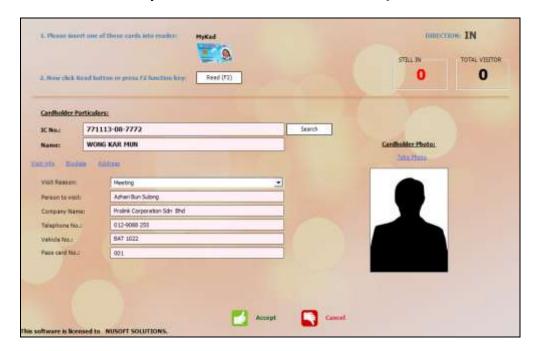

#### Note:

System will attempt to read information on the visitor and retrieve from database if this is a return visitor. This will improve the system performance.

Page 16 of 34

Upon successful retrieval of information from either MyKad or database, you will see the Name, Biodata and Address section is filled with the visitor's particular.

Now, enter all necessary information for this visit into the Visit Info section.

After completing all the details, click *Accept* button. Or click Cancel button to cancel the data entry.

D 17 00