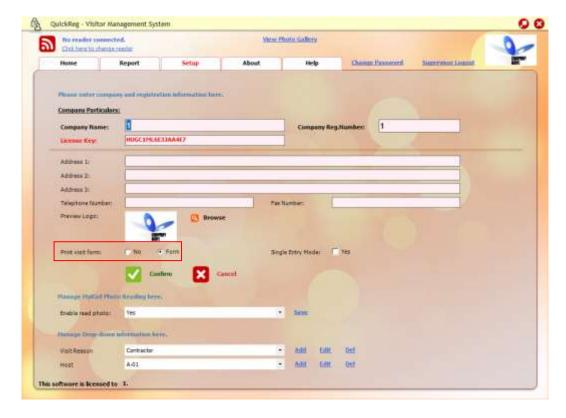

#### 3.1 Settings

To begin configuring system, you must first log in to QuickReg<sup>©</sup> Supervisor Mode.

Upon successful log in, click on the Setup hyper link.

You will be prompted with a *Company Particulars* entry screen. Enter all relevant information, then click Confirm button.

Page 7 of 34

The following details are as explain below:

| #  | Field Name            | Description                                                                                                                                                                                                                                           | Mandatory |
|----|-----------------------|-------------------------------------------------------------------------------------------------------------------------------------------------------------------------------------------------------------------------------------------------------|-----------|
| 1  | Company<br>Name       | Name of your company or organization. This name must be the same as the name of company submitted for registration.                                                                                                                                   | No        |
| 2  | Company<br>Reg.Number | Registration Number of your company or organization. This registration number must be the same as the company registration number submitted for registration.                                                                                         | No        |
| 3  | License Key *         | License Key is for viewing only.                                                                                                                                                                                                                      | Yes       |
| 4  | Address 1             | Company address.                                                                                                                                                                                                                                      | No        |
| 5  | Address 2             | Company address.                                                                                                                                                                                                                                      | No        |
| 6  | Address 3             | Company address.                                                                                                                                                                                                                                      | No        |
| 7  | Telephone<br>Number   | Company telephone number.                                                                                                                                                                                                                             | No        |
| 8  | Fax Number            | Company fax number.                                                                                                                                                                                                                                   | No        |
| 9  | URL                   | Company home page URL.                                                                                                                                                                                                                                | No        |
| 10 | Contact Person        | Name of contact person.                                                                                                                                                                                                                               | No        |
| 11 | Designation           | Designation of contact person.                                                                                                                                                                                                                        | No        |
| 12 | Preview Logo          | Logo of your company to be display in the system. Click Browse button and select a bmp file to upload.  Note: To get the best Company Logo display, the photo Height to Width ration should be preserve at 1:1.7. Example: Height 100px, Width 170px. | No        |
| 13 | Print visit form      | Enable or disable print visit form upon successful                                                                                                                                                                                                    | Yes       |
| 14 | * Single Entry Mode * | Sign In of visitor.  Enable or disable Single Entry Mode. If Single Entry Mode is turned ON, QuickReg© will only record Sign In and doesn't need Sign Out.                                                                                            | Yes       |

## \* Note:

To obtain License Key, please contact your salesperson or the software vendor.

#### 3.2 Enable/Disable Visit Form

To begin enabling or disabling printing of visit form/card during Sign In, you must first log in to QuickReg© Supervisor Mode.

Upon successful log in, click on the Setup hyper link.

Tick on *Print visit form* to enable display the visit form when Sign In is completed, then click Save button located at the side.

Page 9 of 34

The *Visit Form* sample is show below:

| DATE: 22/03/2013  Dilarang Merokok, Kecuali Zon Merokok  No Smoking, Except Smoking Area  Matikan Telefon Bimbit Di Dalam Kilang, Stor dan Kawasan Tangki Bahan Mentah  Switch Off Mobile Phone While in Factory, RM Store and Tank Farm  Butir-butir Pelawat / Visitor Details  Pegawai Yang Ditemui / Person to Meet  Nama Pelawat  Name of visitor : TEH HAN VOON Name : 1  No. Kad Pengenalan  Jabatan  Joepartment :  Nombor Kenderaan  Vehicle No. : 4  Officer's Signature :                                                                                                                                                                                  | PAS PEL           | PAS PELAWAT / VISITOR'S PASS |                                   |          |                                       |                         |  |  |  |
|----------------------------------------------------------------------------------------------------------------------------------------------------------------------------------------------------------------------------------------------------------------------------------------------------------------------------------------------------------------------------------------------------------------------------------------------------------------------------------------------------------------------------------------------------------------------------------------------------------------------------------------------------------------------|-------------------|------------------------------|-----------------------------------|----------|---------------------------------------|-------------------------|--|--|--|
| Dilarang Merokok, Kecuali Zon Merokok No Smoking, Except Smoking Area  Matikan Telefon Bimbit Di Dalam Kilang, Stor dan Kawasan Tangki Bahan Mentah Switch Off Mobile Phone While in Factory, RM Store and Tank Farm  Butir-butir Pelawat / Visitor Details  Nama Pelawat Nama Pelawat Name of visitor : TEH HAN VOON Name : 1  No. Kad Pengenalan I/C No. : 740228086669 Department :  Nombor Kenderaan Vehicle No. : 4 Officer's Signature :  Nama Syarikat Company Name : 2 0946 Waktu Masuk / Time In Waktu Keluar / Time Out Tujuan Lawatan Reason of Visit : Meeting Guard's Signature :  Nama Pengawal Guard's Signature :  Nama Pengawal Guard's Signature : | NO. PAS           |                              |                                   | TARIKH   |                                       | MONT                    |  |  |  |
| No Smoking, Except Smoking Area  Matikan Telefon Bimbit Di Dalam Kilang, Stor dan Kawasan Tangki Bahan Mentah  Switch Off Mobile Phone While in Factory, RM Store and Tank Farm  Butir-butir Pelawat / Visitor Details  Pegawai Yang Ditemui / Person to Meet  Nama Pelawat  Nama Name : 1  No. Kad Pengenalan  I/C No. : 740228086669  Department :  Nombor Kenderan  Vehicle No. : 4  Officer's Signature :  Nama Syarikat  Company Name : 2  Og46  Waktu Masuk / Time In Waktu Keluar / Time Out  Tujuan Lawatan Reason of Visit : Meeting  Tandatangan Pengawal  Guard's Signature :  Nama Pengawal  Guard's Signature :  Nama Pengawal  Guard's Name            | PASS NO.: 5       |                              |                                   | DATE:    | 22/03/2013                            |                         |  |  |  |
| Matikan Telefon Bimbit Di Dalam Kilang, Stor dan Kawasan Tangki Bahan Mentah  Switch Off Mobile Phone While in Factory, RM Store and Tank Farm  Butir-butir Pelawat / Visitor Details  Pegawai Yang Ditemui / Person to Meet  Nama Pelawat  Nama Name : 1  No. Kad Pengenalan  I/C No. : 740228086669  Department :  Nombor Kenderaan  Vehicle No. : 4  Officer's Signature :  Nama Syarikat  Company Name : 2  O946  Waktu Masuk / Time In Waktu Keluar / Time Out  Tujuan Lawatan  Reason of Visit : Meeting  Tandatangan Pengawal  Guard's Name :  Nama Pengawal  Tandatangan Pelawat                                                                             | O Di              | larang Mero                  | kok, Kecuali Zon Merokok          |          |                                       |                         |  |  |  |
| Kawasan Tangki Bahan Mentah Switch Off Mobile Phone While in Factory, RM Store and Tank Farm  Butir-butir Pelawat / Visitor Details  Pegawai Yang Ditemui / Person to Meet  Nama Pelawat  Nama Name of visitor : TEH HAN VOON Name : 1  No. Kad Pengenalan I/C No. : 740228086669 Department :  Nombor Kenderaan  Vehicle No. : 4 Officer's Signature :  Nama Syarikat  Company Name : 2 0946  Waktu Masuk / Time In Waktu Keluar / Time Out  Tujuan Lawatan Reason of Visit : Meeting  Tandatangan Pengawal  Guard's Name :  Nama Pengawal  Tandatangan Pelawat                                                                                                     | No.               | Smoking, E                   | Except Smoking Area               |          |                                       |                         |  |  |  |
| and Tank Farm  Butir-butir Pelawat / Visitor Details Pegawai Yang Ditemui / Person to Meet  Nama Pelawat Nama Name of visitor : TEH HAN VOON Name : 1  No. Kad Pengenalan Jabatan I/C No. : 740228086669 Department :                                                                                                                                                                                                                                                                                                                                                                                                                                                |                   |                              |                                   | tor dan  |                                       |                         |  |  |  |
| Nama Pelawat  Nama Pelawat  Nama Pelawat  Name of visitor : TEH HAN VOON                                                                                                                                                                                                                                                                                                                                                                                                                                                                                                                                                                                             | Sv<br>an          | vitch Off Mol<br>d Tank Farn | bile Phone While in Factory,<br>1 | RM Store |                                       |                         |  |  |  |
| Name of visitor : TEH HAN VOON Name : 1  No. Kad Pengenalan  Jabatan  Jabatan  Jepartment :  Nombor Kenderaan  Vehicle No. : 4  Nama Syarikat  Company Name : 2  Og46  Waktu Masuk / Time In Waktu Keluar / Time Out  Tujuan Lawatan  Reason of Visit : Meeting  Tandatangan Pengawal  Guard's Signature :  Nama Pengawal  Guard's Name                                                                                                                                                                                                                                                                                                                              | Butir-butir Pelaw | at/Visitor(                  | Details                           |          | Pegawai Yang Ditemui / Person to Meet |                         |  |  |  |
| Name of visitor : TEH HAN VOON Name : 1  No. Kad Pengenalan  Jabatan  Jabatan  Jepartment :  Tandatangan Pegawai  Vehicle No. : 4  Nama Syarikat  Company Name : 2  Og46  Waktu Masuk / Time In Waktu Keluar / Time Out  Tujuan Lawatan  Reason of Visit : Meeting  Tandatangan Pengawal  Guard's Signature :  Nama Pengawal  Guard's Name                                                                                                                                                                                                                                                                                                                           | Nama Pelawat      |                              |                                   |          | Nama                                  |                         |  |  |  |
|                                                                                                                                                                                                                                                                                                                                                                                                                                                                                                                                                                                                                                                                      |                   | :                            | TEH HAN VOON                      | _        |                                       |                         |  |  |  |
|                                                                                                                                                                                                                                                                                                                                                                                                                                                                                                                                                                                                                                                                      | No Kad Dangan     | alan                         |                                   |          | lahatan                               |                         |  |  |  |
| Nombor Kenderaan  Vehicle No. : 4  Officer's Signature :  Nama Syarikat  Company Name : 2  Waktu Masuk / Time In Waktu Keluar / Time Out  Tujuan Lawatan  Reason of Visit : Meeting  Tandatangan Pengawal  Guard's Signature :  Nama Pengawal  Guard's Name                                                                                                                                                                                                                                                                                                                                                                                                          | _                 |                              | 740228086669                      |          |                                       |                         |  |  |  |
| Vehicle No. : 4 Officer's Signature :                                                                                                                                                                                                                                                                                                                                                                                                                                                                                                                                                                                                                                |                   |                              |                                   | _        |                                       |                         |  |  |  |
| Nama Syarikat  Company Name : 2                                                                                                                                                                                                                                                                                                                                                                                                                                                                                                                                                                                                                                      |                   |                              | 4                                 |          |                                       |                         |  |  |  |
| Company Name : 2 0946  Waktu Masuk / Time In Waktu Keluar / Time Out  Tujuan Lawatan  Reason of Visit : Meeting Guard's Signature :  Nama Pengawal  Guard's Name : Guard's Name                                                                                                                                                                                                                                                                                                                                                                                                                                                                                      | venice ivo.       |                              | <u> </u>                          | _        | omeer's signature .                   |                         |  |  |  |
| Waktu Masuk / Time In Waktu Keluar / Time Out Tujuan Lawatan Reason of Visit : Meeting Guard's Signature :  Tandatangan Pelawat  Nama Pengawal Guard's Name                                                                                                                                                                                                                                                                                                                                                                                                                                                                                                          | Nama Syarikat     |                              |                                   |          |                                       |                         |  |  |  |
| Tujuan Lawatan Tandatangan Pengawal  Reason of Visit : Meeting Guard's Signature :  Tandatangan Pelawat Sugnature : Guard's Name                                                                                                                                                                                                                                                                                                                                                                                                                                                                                                                                     | Company Name      | :                            | 2                                 | _        |                                       |                         |  |  |  |
| Reason of Visit : Meeting Guard's Signature :  Tandatangan Pelawat Guards's Name :                                                                                                                                                                                                                                                                                                                                                                                                                                                                                                                                                                                   | Tujuan Lawatan    |                              |                                   |          |                                       | Wakta Keladi / Time Out |  |  |  |
| Tandatangan Pelawat Nama Pengawal                                                                                                                                                                                                                                                                                                                                                                                                                                                                                                                                                                                                                                    | Reason of Visit   | :                            | Meeting                           | _        |                                       |                         |  |  |  |
| Tanuatangan Pelawat                                                                                                                                                                                                                                                                                                                                                                                                                                                                                                                                                                                                                                                  |                   |                              |                                   |          |                                       |                         |  |  |  |
|                                                                                                                                                                                                                                                                                                                                                                                                                                                                                                                                                                                                                                                                      |                   |                              |                                   |          |                                       |                         |  |  |  |
|                                                                                                                                                                                                                                                                                                                                                                                                                                                                                                                                                                                                                                                                      |                   | - '                          | ·                                 | _        |                                       |                         |  |  |  |
|                                                                                                                                                                                                                                                                                                                                                                                                                                                                                                                                                                                                                                                                      |                   |                              |                                   |          |                                       |                         |  |  |  |
|                                                                                                                                                                                                                                                                                                                                                                                                                                                                                                                                                                                                                                                                      |                   |                              |                                   |          |                                       |                         |  |  |  |
|                                                                                                                                                                                                                                                                                                                                                                                                                                                                                                                                                                                                                                                                      |                   |                              |                                   |          |                                       |                         |  |  |  |
|                                                                                                                                                                                                                                                                                                                                                                                                                                                                                                                                                                                                                                                                      |                   |                              |                                   |          |                                       |                         |  |  |  |
|                                                                                                                                                                                                                                                                                                                                                                                                                                                                                                                                                                                                                                                                      |                   |                              |                                   |          |                                       |                         |  |  |  |
|                                                                                                                                                                                                                                                                                                                                                                                                                                                                                                                                                                                                                                                                      |                   |                              |                                   |          |                                       |                         |  |  |  |

#### 3.3 Enable/Disable Read Photo

To begin enabling or disabling read photo from MyKad, you must first log in to QuickReg© Supervisor Mode.

Upon successful log in, click on the Setup hyper link.

You will be prompted with a *Manage MyKad Photo Reading* entry screen. Select Yes to enable reading of photo from MyKad or select No to stop reading photo from MyKad, then click Save button located at the side.