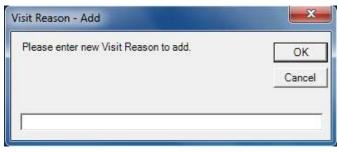

*To add a new visit reason*, click Add button at the side. Enter the new visit reason into the text box and click OK. To go back to main screen, click Cancel.

Page 12 of 34

To edit an existing visit reason, select the visit reason you want to edit.