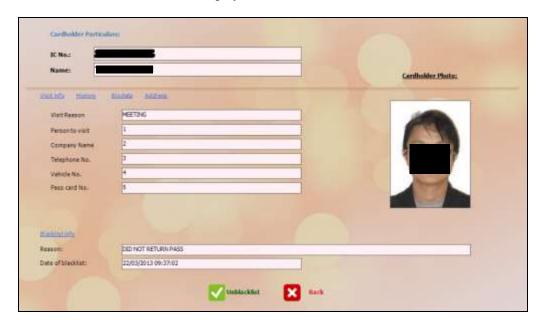

#### 5.3 Remove Blacklisted Visitor

To remove a blacklisted visitor, make sure you must first log in to QuickReg© and at Report tab.

You will be prompted with a *Search Criteria* screen. Choose Report Type as *Visitor Info*. Select appropriate Card Type, Set specific IC Number or Name of the blacklisted visitor, then click *Search* button.

The Search Result will show the list of blacklisted visitor.

D 22 C2/

Now double-click on the visitor displayed in the list to view his/her details.

After reviewing all the details, click *Unblacklist* button. Or click Back button to cancel the data entry.