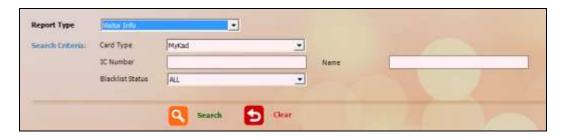

## 5.2 Blacklist Visitor

To blacklist a visitor, make sure you must first log in to QuickReg© and at Report tab.

You will be prompted with a *Search Criteria* screen. Choose Report Type as *Visitor Info*. Select appropriate Card Type, Set specific IC Number or Name of the visitor, then click *Search* button.

#### 5.3 Remove Blacklisted Visitor

To remove a blacklisted visitor, make sure you must first log in to QuickReg© and at Report tab.

You will be prompted with a *Search Criteria* screen. Choose Report Type as *Visitor Info*. Select appropriate Card Type, Set specific IC Number or Name of the blacklisted visitor, then click *Search* button.