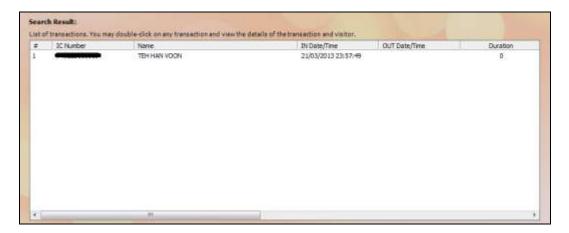

#### **5.1** Visitor Information

To view visitor information, make sure you must first log in to QuickReg© and at Report tab.

You will be prompted with a *Search Criteria* screen. Choose Report Type as *Visitor Info*. Select appropriate Card Type, Set specific IC Number or Name of the visitor, then click *Search* button.

The Search Result will show the list of visitor.

Page 29 of 34

\_\_\_\_

Now double-click on the visitor displayed in the list to view his/her details.

Page 30 of 34