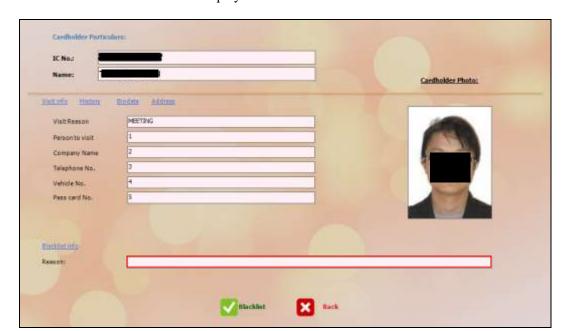

The Search Result will show the list of visitor.

Now double-click on the visitor displayed in the list to view his/her details.

Now, enter the Reason information for blacklist this visitor.

After completing all the details, click *Blacklist* button. Or click Back button to cancel the data entry.

The Search Result will show the list of blacklisted visitor.

D 22 C2/

Now double-click on the visitor displayed in the list to view his/her details.

After reviewing all the details, click *Unblacklist* button. Or click Back button to cancel the data entry.