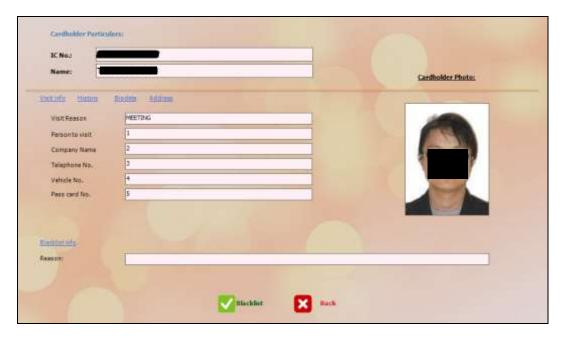

## 5.2 Blacklist Visitor

To blacklist a visitor, make sure you must first log in to QuickReg© and at Report tab.

You will be prompted with a *Search Criteria* screen. Choose Report Type as *Visitor Info*. Select appropriate Card Type, Set specific IC Number or Name of the visitor, then click *Search* button.

The Search Result will show the list of visitor.

Now double-click on the visitor displayed in the list to view his/her details.

Now, enter the Reason information for blacklist this visitor.

After completing all the details, click *Blacklist* button. Or click Back button to cancel the data entry.