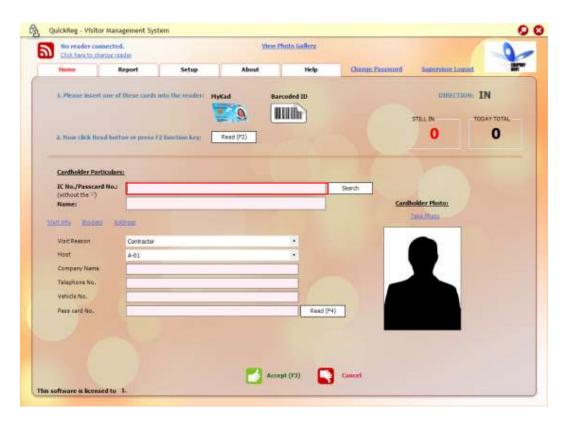

#### 4.1 Normal Sign In

To begin normal sign in visitor, you must first log in to QuickReg©. Upon successful log in, you will be automatically directed Home tab. If you are at other tab, please click on the *Home* hyper link.

#### A. For Visitor with MyKad.

Obtain visitor's MyKad and insert into the MyKad Reader.

Press *F2* button for reading data from MyKad. You may also click *Read* button to perform the same task.

#### **B.** For Visitor with Barcoded ID (Singapore ID Card or Driver License)

Obtain visitor's Barcoded ID and scan the barcode with a barcode scanner.

#### C. For Visitor without MyKad or with faulty MyKad

Click on the *IC No*. entry field, and enter visitor's IC Number into the highlighted textbox as shown below. Then click *Search* button or press *ENTER* key to proceed.