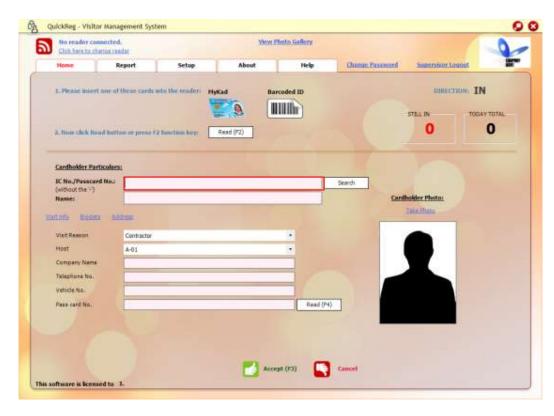

To begin normal sign out visitor, make sure you must first log in to QuickReg© and at Home

#### A. For Visitor with MyKad.

Obtain visitor's MyKad and insert into the MyKad Reader.

Press F2 button for reading data from MyKad. You may also click Read button to perform the same task.

#### Note:

System will attempt to read information on the visitor and retrieve from database if this is a return visitor. This will improve the system performance.

Page 22 of 34

Upon successful retrieval of information from MyKad and database, you will see the Name, Biodata and Address section is filled with the visitor's particular.

Now, review all necessary information for this visit at the Visit Info section.

To complete the transaction, click Accept button. Or click Cancel button to cancel the data entry.