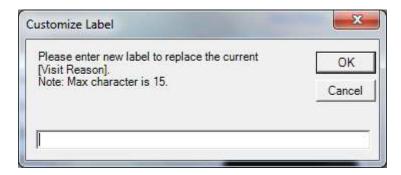

### 3.5 Changing custom label for "Visit info"

To begin managing custom label for "Visit info", you must first log in to QuickReg©. Upon successful log in, click on the *Home* hyper link.

In the home screen, look for the Visit info section.

Page 14 of 34

Mouse over to anyone of the Visit info label such as "Visit Reason", "Person to visit" and double-click on the selected label.

You will be prompted with a dialog box. Enter the new label text into the text box and click OK. To go back to main screen, click Cancel.

#### **Note:**

The label has a limit of 15 characters only.

Chapter 4: Sign In and Sign Out Visitor