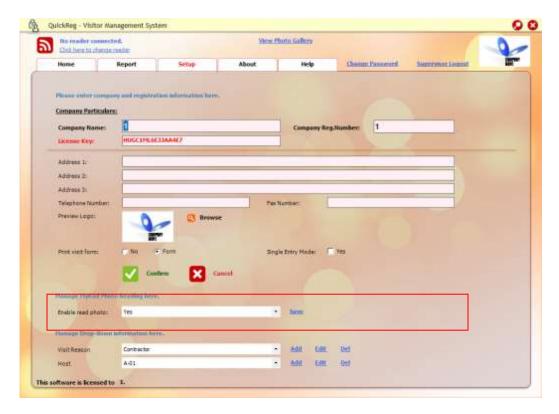

#### 3.1 Settings

To begin configuring system, you must first log in to QuickReg<sup>©</sup> Supervisor Mode.

Upon successful log in, click on the Setup hyper link.

You will be prompted with a *Company Particulars* entry screen. Enter all relevant information, then click Confirm button.

Page 7 of 34

The following details are as explain below:

| #  | Field Name            | Description                                                                                                                                                                                                                                           | Mandatory |
|----|-----------------------|-------------------------------------------------------------------------------------------------------------------------------------------------------------------------------------------------------------------------------------------------------|-----------|
| 1  | Company<br>Name       | Name of your company or organization. This name must be the same as the name of company submitted for registration.                                                                                                                                   | No        |
| 2  | Company<br>Reg.Number | Registration Number of your company or organization. This registration number must be the same as the company registration number submitted for registration.                                                                                         | No        |
| 3  | License Key *         | License Key is for viewing only.                                                                                                                                                                                                                      | Yes       |
| 4  | Address 1             | Company address.                                                                                                                                                                                                                                      | No        |
| 5  | Address 2             | Company address.                                                                                                                                                                                                                                      | No        |
| 6  | Address 3             | Company address.                                                                                                                                                                                                                                      | No        |
| 7  | Telephone<br>Number   | Company telephone number.                                                                                                                                                                                                                             | No        |
| 8  | Fax Number            | Company fax number.                                                                                                                                                                                                                                   | No        |
| 9  | URL                   | Company home page URL.                                                                                                                                                                                                                                | No        |
| 10 | Contact Person        | Name of contact person.                                                                                                                                                                                                                               | No        |
| 11 | Designation           | Designation of contact person.                                                                                                                                                                                                                        | No        |
| 12 | Preview Logo          | Logo of your company to be display in the system. Click Browse button and select a bmp file to upload.  Note: To get the best Company Logo display, the photo Height to Width ration should be preserve at 1:1.7. Example: Height 100px, Width 170px. | No        |
| 13 | Print visit form      | Enable or disable print visit form upon successful                                                                                                                                                                                                    | Yes       |
| 14 | * Single Entry Mode * | Sign In of visitor.  Enable or disable Single Entry Mode. If Single Entry Mode is turned ON, QuickReg© will only record Sign In and doesn't need Sign Out.                                                                                            | Yes       |

#### 3.3 Enable/Disable Read Photo

To begin enabling or disabling read photo from MyKad, you must first log in to QuickReg© Supervisor Mode.

Upon successful log in, click on the Setup hyper link.

You will be prompted with a *Manage MyKad Photo Reading* entry screen. Select Yes to enable reading of photo from MyKad or select No to stop reading photo from MyKad, then click Save button located at the side.

### 3.4 Manage Visit Reason

To begin managing visit reason system, you must first log in to QuickReg© Supervisor Mode.

Upon successful log in, click on the Setup hyper link.

You will be prompted with a Manage Visit Reason entry screen.