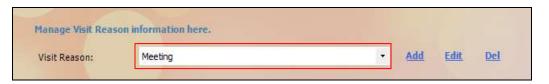

Then, enter the new visit reason into the text box and click OK. To go back to main screen, click Cancel.

To delete a visit reason, select the visit reason you want to delete.

Then, click Yes to confirm delete and No to go back to main screen.