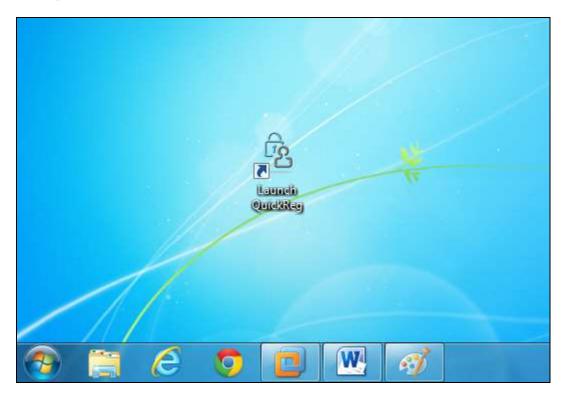

### 2.1 Log In to the System

To begin using the QuickReg®, double-click the "Launch QuickReg" icon on your Windows Desktop.

In the Login dialog box, type your Password and then click OK button.

Page 3 of 34

#### Note:

Default login password is 123456. Login password is case-sensitive. Please make sure you enter the correct password cases.

Upon successful log in, you will be prompted with the QuickReg@ main screen.