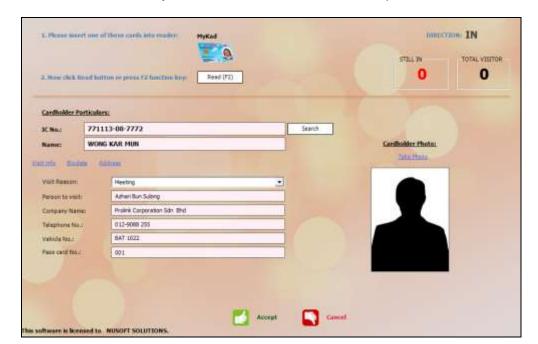

#### A. For Visitor with MyKad.

Obtain visitor's MyKad and insert into the MyKad Reader.

Press *F2* button for reading data from MyKad. You may also click *Read* button to perform the same task.

#### Note:

System will attempt to read information on the visitor and retrieve from database if this is a return visitor. This will improve the system performance.

Page 16 of 34

Upon successful retrieval of information from either MyKad or database, you will see the Name, Biodata and Address section is filled with the visitor's particular.

Now, enter all necessary information for this visit into the Visit Info section.

After completing all the details, click *Accept* button. Or click Cancel button to cancel the data entry.

D 17 00