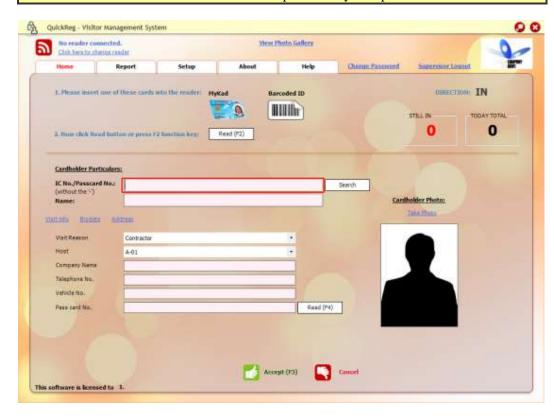

#### 4.1 Normal Sign In

To begin normal sign in visitor, you must first log in to QuickReg©. Upon successful log in, you will be automatically directed Home tab. If you are at other tab, please click on the *Home* hyper link.

#### A. For Visitor with MyKad.

Obtain visitor's MyKad and insert into the MyKad Reader.

Press *F2* button for reading data from MyKad. You may also click *Read* button to perform the same task.

#### Note:

System will attempt to read information on the visitor and retrieve from database if this is a return visitor. This will improve the system performance.

Page 16 of 34

Upon successful retrieval of information from either MyKad or database, you will see the Name, Biodata and Address section is filled with the visitor's particular.

Now, enter all necessary information for this visit into the Visit Info section.

After completing all the details, click *Accept* button. Or click Cancel button to cancel the data entry.

D 17 00