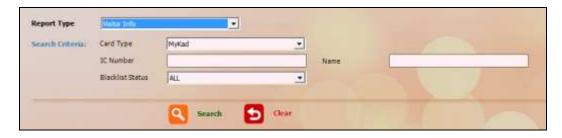

#### **5.1** Visitor Information

To view visitor information, make sure you must first log in to QuickReg© and at Report tab.

You will be prompted with a *Search Criteria* screen. Choose Report Type as *Visitor Info*. Select appropriate Card Type, Set specific IC Number or Name of the visitor, then click *Search* button.

## 5.2 Blacklist Visitor

To blacklist a visitor, make sure you must first log in to QuickReg© and at Report tab.

You will be prompted with a *Search Criteria* screen. Choose Report Type as *Visitor Info*. Select appropriate Card Type, Set specific IC Number or Name of the visitor, then click *Search* button.

#### 5.3 Remove Blacklisted Visitor

To remove a blacklisted visitor, make sure you must first log in to QuickReg© and at Report tab.

You will be prompted with a *Search Criteria* screen. Choose Report Type as *Visitor Info*. Select appropriate Card Type, Set specific IC Number or Name of the blacklisted visitor, then click *Search* button.