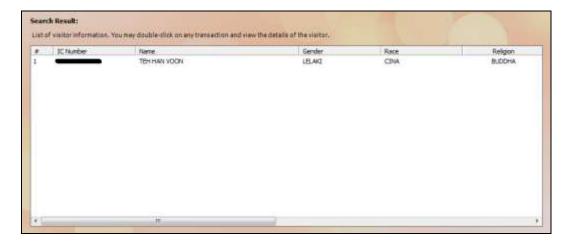

The Search Result will show the list of visitor.

Page 29 of 34

\_\_\_\_

Now double-click on the visitor displayed in the list to view his/her details.

Page 30 of 34

The Search Result will show the list of visitor.

Now double-click on the visitor displayed in the list to view his/her details.

Now, enter the Reason information for blacklist this visitor.

After completing all the details, click *Blacklist* button. Or click Back button to cancel the data entry.

The Search Result will show the list of blacklisted visitor.

D 22 C2/

Now double-click on the visitor displayed in the list to view his/her details.

After reviewing all the details, click *Unblacklist* button. Or click Back button to cancel the data entry.