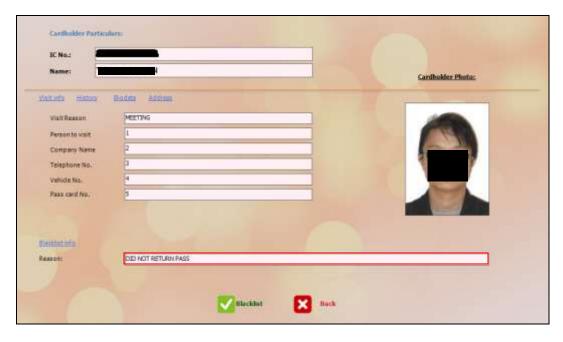

## 5.2 Blacklist Visitor

To blacklist a visitor, make sure you must first log in to QuickReg© and at Report tab.

You will be prompted with a *Search Criteria* screen. Choose Report Type as *Visitor Info*. Select appropriate Card Type, Set specific IC Number or Name of the visitor, then click *Search* button.

The Search Result will show the list of visitor.

Now double-click on the visitor displayed in the list to view his/her details.

Now, enter the Reason information for blacklist this visitor.

After completing all the details, click *Blacklist* button. Or click Back button to cancel the data entry.