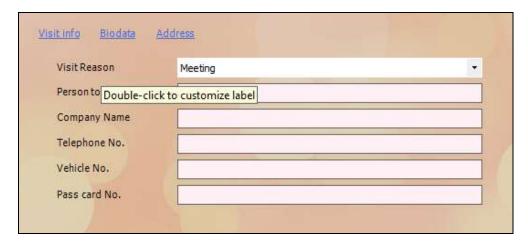

### 3.5 Changing custom label for "Visit info"

To begin managing custom label for "Visit info", you must first log in to QuickReg©. Upon successful log in, click on the *Home* hyper link.

In the home screen, look for the Visit info section.

Page 14 of 34

Mouse over to anyone of the Visit info label such as "Visit Reason", "Person to visit" and double-click on the selected label.

You will be prompted with a dialog box. Enter the new label text into the text box and click OK. To go back to main screen, click Cancel.