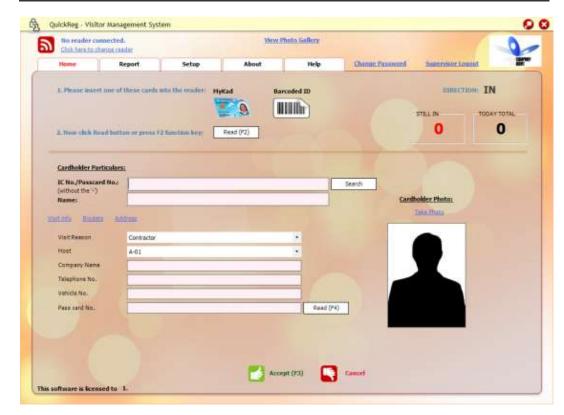

#### 4.1 Normal Sign In

To begin normal sign in visitor, you must first log in to QuickReg©. Upon successful log in, you will be automatically directed Home tab. If you are at other tab, please click on the *Home* hyper link.

#### A. For Visitor with MyKad.

Obtain visitor's MyKad and insert into the MyKad Reader.

Press *F2* button for reading data from MyKad. You may also click *Read* button to perform the same task.

#### Note:

System will attempt to read information on the visitor and retrieve from database if this is a return visitor. This will improve the system performance.

Page 16 of 34

Upon successful retrieval of information from either MyKad or database, you will see the Name, Biodata and Address section is filled with the visitor's particular.

Now, enter all necessary information for this visit into the Visit Info section.

After completing all the details, click *Accept* button. Or click Cancel button to cancel the data entry.

D 17 00