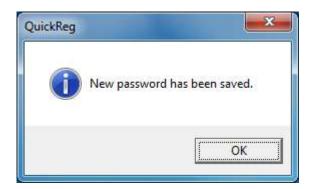

Upon correct current password and matching new password, you will be prompted with a successful dialog box.

Page 6 of 34