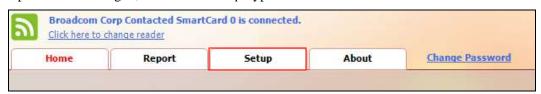

*Setup* tab is the tab where user can set the system parameter such as Company Name, Registration Number, address and contact information. This tab only accessible in Supervisor Mode.

*About* tab is the tab where user can find QuickReg© system information such as version, release date and vendor information.

#### 3.1 Settings

To begin configuring system, you must first log in to QuickReg<sup>©</sup> Supervisor Mode.

Upon successful log in, click on the Setup hyper link.

You will be prompted with a *Company Particulars* entry screen. Enter all relevant information, then click Confirm button.