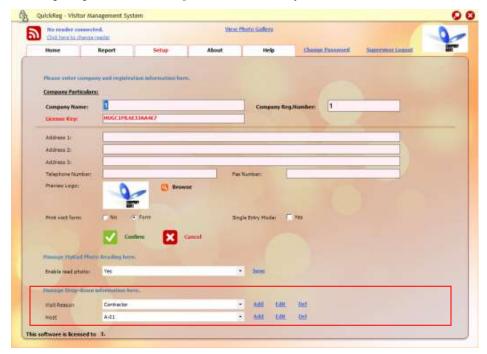

### 3.4 Manage Visit Reason

To begin managing visit reason system, you must first log in to QuickReg© Supervisor Mode.

Upon successful log in, click on the Setup hyper link.

You will be prompted with a Manage Visit Reason entry screen.

*To add a new visit reason*, click Add button at the side. Enter the new visit reason into the text box and click OK. To go back to main screen, click Cancel.

Page 12 of 34

To edit an existing visit reason, select the visit reason you want to edit.

Then, enter the new visit reason into the text box and click OK. To go back to main screen, click Cancel.

To delete a visit reason, select the visit reason you want to delete.

Then, click Yes to confirm delete and No to go back to main screen.