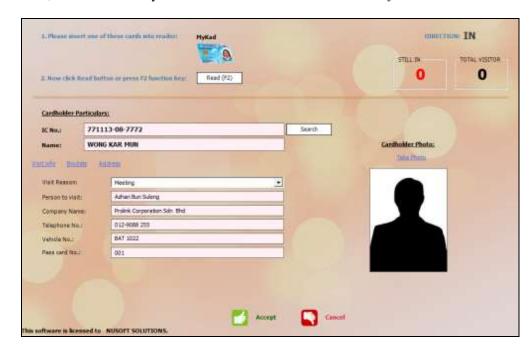

#### Note:

System will attempt to read information on the visitor and retrieve from database if this is a return visitor. This will improve the system performance.

Page 22 of 34

Upon successful retrieval of information from MyKad and database, you will see the Name, Biodata and Address section is filled with the visitor's particular.

Now, review all necessary information for this visit at the Visit Info section.

To complete the transaction, click Accept button. Or click Cancel button to cancel the data entry.