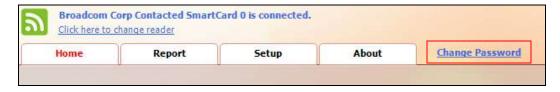

### 2.3 Changing Password

To begin change password, you must login to the system with your old password. Upon successful log in, click on the *Change Password* hyper link.

You will be prompted with a *Change Password* dialog box. Type in your new password, then click OK button.