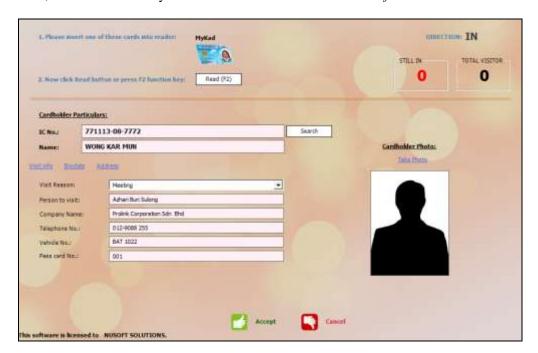

#### Note:

System will attempt to read information on the visitor and retrieve from database if this is a return visitor. This will improve the system performance.

Page 16 of 34

Upon successful retrieval of information from either MyKad or database, you will see the Name, Biodata and Address section is filled with the visitor's particular.

Now, enter all necessary information for this visit into the Visit Info section.

After completing all the details, click *Accept* button. Or click Cancel button to cancel the data entry.

D 17 00