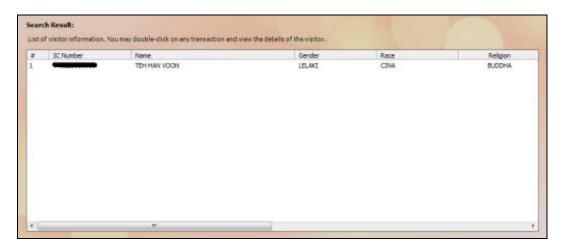

The Search Result will show the list of visitor.

Page 29 of 34

\_\_\_\_

Now double-click on the visitor displayed in the list to view his/her details.

Page 30 of 34

The Search Result will show the list of visitor.

Now double-click on the visitor displayed in the list to view his/her details.

Now, enter the Reason information for blacklist this visitor.

After completing all the details, click *Blacklist* button. Or click Back button to cancel the data entry.