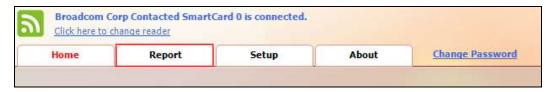

The main screen is organized into 4 tabs, namely *Home*, *Report*, *Setup* and *About*.

Home tab is the most used tab for user to register visitor.

*Report* tab is the second most used tab for user to search visitor information and generate report. By default the Save button is disabled. The Save button only accessible in Supervisor Mode.

#### **5.1** Visitor Information

To view visitor information, make sure you must first log in to QuickReg© and at Report tab.

You will be prompted with a *Search Criteria* screen. Choose Report Type as *Visitor Info*. Select appropriate Card Type, Set specific IC Number or Name of the visitor, then click *Search* button.

## 5.2 Blacklist Visitor

To blacklist a visitor, make sure you must first log in to QuickReg© and at Report tab.

You will be prompted with a *Search Criteria* screen. Choose Report Type as *Visitor Info*. Select appropriate Card Type, Set specific IC Number or Name of the visitor, then click *Search* button.

#### 5.3 Remove Blacklisted Visitor

To remove a blacklisted visitor, make sure you must first log in to QuickReg© and at Report tab.

You will be prompted with a *Search Criteria* screen. Choose Report Type as *Visitor Info*. Select appropriate Card Type, Set specific IC Number or Name of the blacklisted visitor, then click *Search* button.