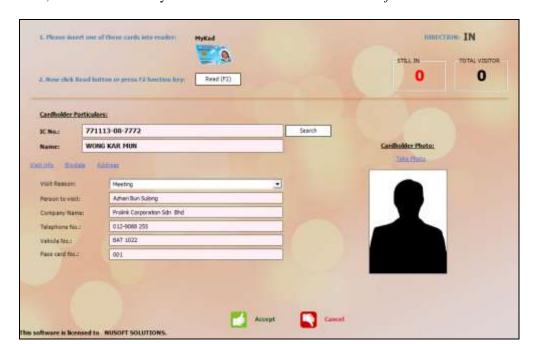

#### A. For Visitor with MyKad.

Obtain visitor's MyKad and insert into the MyKad Reader.

Press F2 button for reading data from MyKad. You may also click Read button to perform the same task.

#### Note:

System will attempt to read information on the visitor and retrieve from database if this is a return visitor. This will improve the system performance.

Page 22 of 34

Upon successful retrieval of information from MyKad and database, you will see the Name, Biodata and Address section is filled with the visitor's particular.

Now, review all necessary information for this visit at the Visit Info section.

To complete the transaction, click Accept button. Or click Cancel button to cancel the data entry.