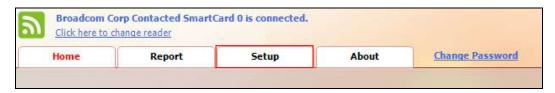

The main screen is organized into 4 tabs, namely *Home*, *Report*, *Setup* and *About*.

Home tab is the most used tab for user to register visitor.

*Report* tab is the second most used tab for user to search visitor information and generate report. By default the Save button is disabled. The Save button only accessible in Supervisor Mode.

*Setup* tab is the tab where user can set the system parameter such as Company Name, Registration Number, address and contact information. This tab only accessible in Supervisor Mode.

*About* tab is the tab where user can find QuickReg© system information such as version, release date and vendor information.