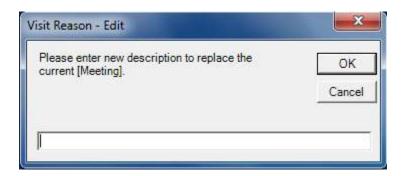

*To add a new visit reason*, click Add button at the side. Enter the new visit reason into the text box and click OK. To go back to main screen, click Cancel.

Page 12 of 34

To edit an existing visit reason, select the visit reason you want to edit.

Then, enter the new visit reason into the text box and click OK. To go back to main screen, click Cancel.

To delete a visit reason, select the visit reason you want to delete.

Then, click Yes to confirm delete and No to go back to main screen.