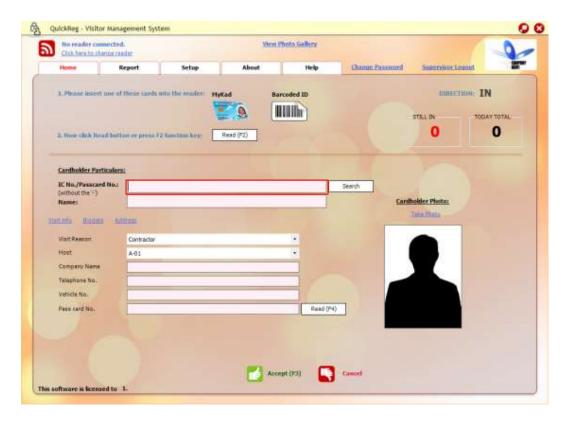

#### C. For Visitor without MyKad or with faulty MyKad

Click on the *IC No*. entry field, and enter visitor's IC Number into the highlighted textbox as shown below. Then click *Search* button or press *ENTER* key to proceed.

#### Note:

System will attempt to read information on the visitor and retrieve from database if this is a return visitor. This will improve the system performance.

Upon successful retrieval of information from database, you will see the Name, Biodata and Address section is filled with the visitor's particular.

Now, enter all necessary information for this visit into the Visit Info section.

After completing all the details, click Accept button. Or click Cancel button to cancel the data entry.

tab.

4.2

**Normal Sign Out** 