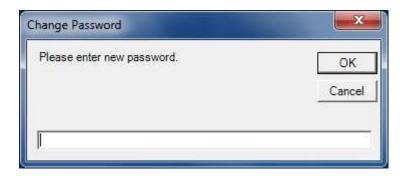

### 2.3 Changing Password

To begin change password, you must login to the system with your old password. Upon successful log in, click on the *Change Password* hyper link.

You will be prompted with a *Change Password* dialog box. Type in your new password, then click OK button.