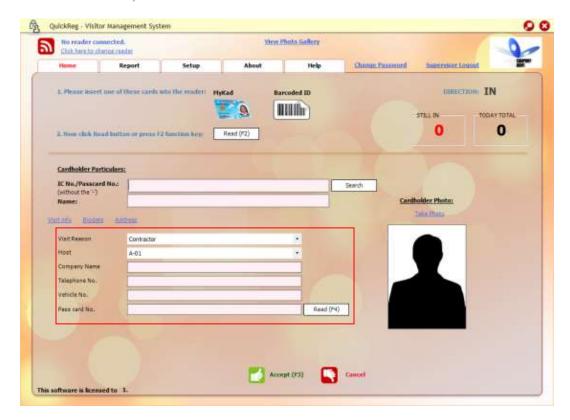

Now, enter all necessary information for this visit into the Visit Info section.

After completing all the details, click *Accept* button. Or click Cancel button to cancel the data entry.

D 17 00