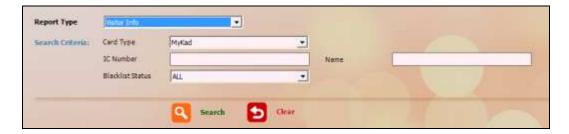

#### **5.1** Visitor Information

To view visitor information, make sure you must first log in to QuickReg© and at Report tab.

You will be prompted with a *Search Criteria* screen. Choose Report Type as *Visitor Info*. Select appropriate Card Type, Set specific IC Number or Name of the visitor, then click *Search* button.

The Search Result will show the list of visitor.

Page 29 of 34

\_\_\_\_

Now double-click on the visitor displayed in the list to view his/her details.

Page 30 of 34

## 5.2 Blacklist Visitor

To blacklist a visitor, make sure you must first log in to QuickReg© and at Report tab.

You will be prompted with a *Search Criteria* screen. Choose Report Type as *Visitor Info*. Select appropriate Card Type, Set specific IC Number or Name of the visitor, then click *Search* button.