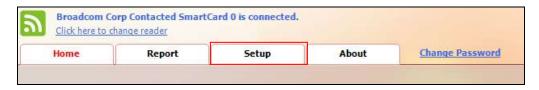

Upon entering correct Supervisor password, your will be able to enter Setup tab and also able to click Save button in Report tab.

Page 5 of 34

#### 3.1 Settings

To begin configuring system, you must first log in to QuickReg<sup>©</sup> Supervisor Mode.

Upon successful log in, click on the Setup hyper link.

You will be prompted with a *Company Particulars* entry screen. Enter all relevant information, then click Confirm button.