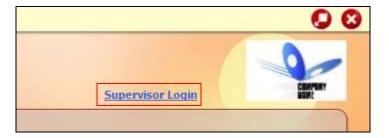

#### 2.2 Switch to Supervisor Mode

To login into Supervisor Mode, you must click into *Supervisor Login* hyper link and login with Supervisor password.

#### Note:

Default Supervisor password is ~Password1. Login password is case-sensitive. Please make sure you enter the correct password cases.

You will be prompted with a *Change Password* dialog box. Type in your new password, then click OK button.

Upon entering correct Supervisor password, your will be able to enter Setup tab and also able to click Save button in Report tab.

Page 5 of 34