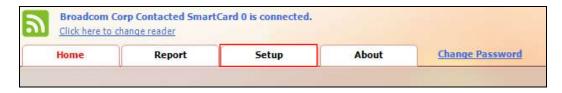

The main screen is organized into 4 tabs, namely *Home*, *Report*, *Setup* and *About*.

Home tab is the most used tab for user to register visitor.

*Report* tab is the second most used tab for user to search visitor information and generate report. By default the Save button is disabled. The Save button only accessible in Supervisor Mode.

*Setup* tab is the tab where user can set the system parameter such as Company Name, Registration Number, address and contact information. This tab only accessible in Supervisor Mode.

*About* tab is the tab where user can find QuickReg© system information such as version, release date and vendor information.