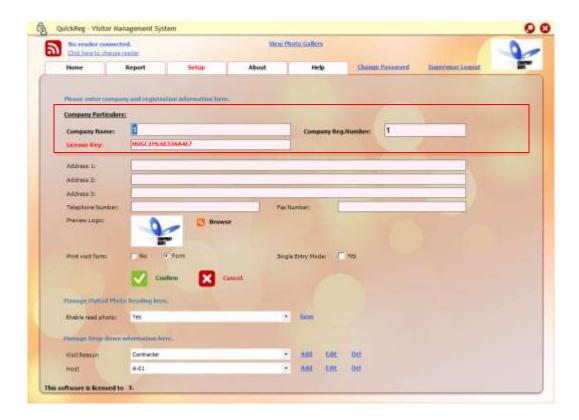

#### 3.1 Settings

To begin configuring system, you must first log in to QuickReg<sup>©</sup> Supervisor Mode.

Upon successful log in, click on the Setup hyper link.

You will be prompted with a *Company Particulars* entry screen. Enter all relevant information, then click Confirm button.

Page 7 of 34

The following details are as explain below:

| #  | Field Name            | Description                                                                                                                                                                                                                                           | Mandatory |
|----|-----------------------|-------------------------------------------------------------------------------------------------------------------------------------------------------------------------------------------------------------------------------------------------------|-----------|
| 1  | Company<br>Name       | Name of your company or organization. This name must be the same as the name of company submitted for registration.                                                                                                                                   | No        |
| 2  | Company<br>Reg.Number | Registration Number of your company or organization. This registration number must be the same as the company registration number submitted for registration.                                                                                         | No        |
| 3  | License Key *         | License Key is for viewing only.                                                                                                                                                                                                                      | Yes       |
| 4  | Address 1             | Company address.                                                                                                                                                                                                                                      | No        |
| 5  | Address 2             | Company address.                                                                                                                                                                                                                                      | No        |
| 6  | Address 3             | Company address.                                                                                                                                                                                                                                      | No        |
| 7  | Telephone<br>Number   | Company telephone number.                                                                                                                                                                                                                             | No        |
| 8  | Fax Number            | Company fax number.                                                                                                                                                                                                                                   | No        |
| 9  | URL                   | Company home page URL.                                                                                                                                                                                                                                | No        |
| 10 | Contact Person        | Name of contact person.                                                                                                                                                                                                                               | No        |
| 11 | Designation           | Designation of contact person.                                                                                                                                                                                                                        | No        |
| 12 | Preview Logo          | Logo of your company to be display in the system. Click Browse button and select a bmp file to upload.  Note: To get the best Company Logo display, the photo Height to Width ration should be preserve at 1:1.7. Example: Height 100px, Width 170px. | No        |
| 13 | Print visit form      | Enable or disable print visit form upon successful                                                                                                                                                                                                    | Yes       |
| 14 | * Single Entry Mode * | Sign In of visitor.  Enable or disable Single Entry Mode. If Single Entry Mode is turned ON, QuickReg© will only record Sign In and doesn't need Sign Out.                                                                                            | Yes       |

## \* Note:

To obtain License Key, please contact your salesperson or the software vendor.