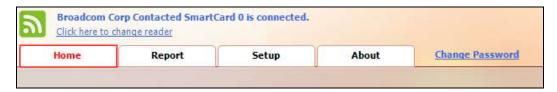

The main screen is organized into 4 tabs, namely *Home*, *Report*, *Setup* and *About*.

Home tab is the most used tab for user to register visitor.

*Report* tab is the second most used tab for user to search visitor information and generate report. By default the Save button is disabled. The Save button only accessible in Supervisor Mode.

*Setup* tab is the tab where user can set the system parameter such as Company Name, Registration Number, address and contact information. This tab only accessible in Supervisor Mode.

*About* tab is the tab where user can find QuickReg© system information such as version, release date and vendor information.