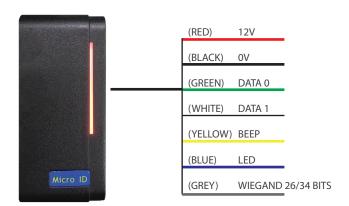

: 12 VDC, 55mA
  Time for card verification: 100ms
- Transmit Distance: 30m
- Operating Temperature : -20°C ~ 70°C
- Humidity: 0% ~ 95%
- Dimension: 120 x 45 x 23 mm
- Weight: 200g
- Available in EM, Mifare and Mifare High Security format

## Specification:

|                     | EM              | Mifare             | Mifare High Security |
|---------------------|-----------------|--------------------|----------------------|
| Output Format       | Wiegand 26 bits | Wiegand 26/34 bits | Wiegand 26/34 bits   |
| Operation Frequency | 125 KHz         | 13.56 MHz          | 13.56 MHz            |
| Reading Range       | 30-80 mm        | 20-80 mm           | 20-50 mm             |
| Sales Code          | MR-0029-001     | MR-0029-M01        | MR-0029-M01-WR       |

## MR29 Wiring Diagram