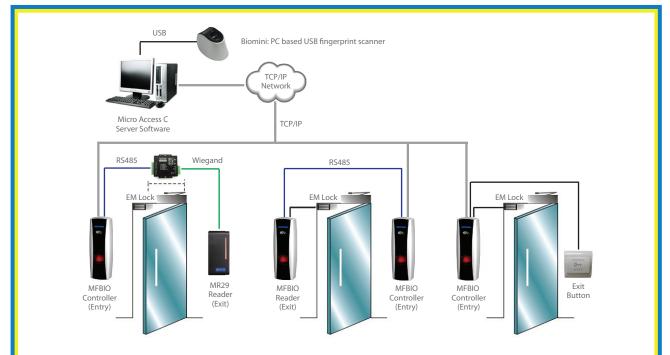

pi                | Anti-Tampering Switch          | Yes                    |
| Wiegand Inputs/Outputs | 26/34 bits                    | <b>Communication Interface</b> | Wiegand, TCP/IP, RS485 |
| IP Mode                | Static IP/AUTO IP (DHCP)      | <b>Operation Temperature</b>   | 0°C - 65°C             |
| Verification time      | <760 msec                     | Operation Humidity             | 5% - 80% RH            |
| Relay Output           | 1 Output for Lock             | Power                          | 9 ~ 24VDC, 1A          |
| Inputs                 | 3-Exit Button, Sensor, Fire   | Dimension/Weight               | 160 x 56.9 x 40.1 mm / |
|                        | Alarm                         |                                | 150g                   |

## Layout Diagram