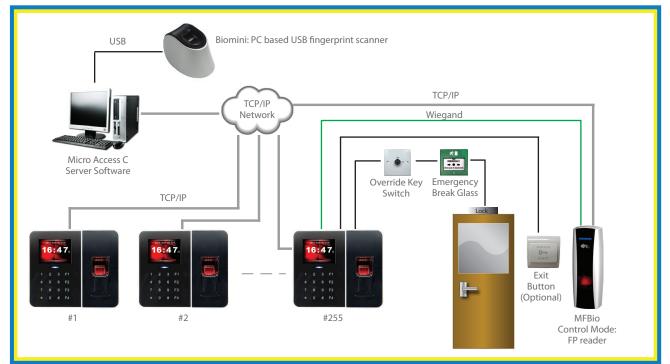

and Inputs/Outputs | 26/34 bits                           | Anti-Tampering Switch      | Yes                               |
| IP Mode                | Static IP/AUTO IP (DHCP)             | Function Key Setting       | 400 (Auto/Manual)                 |
| TFT Color LCD          | 2.8″                                 | Operation Temperature      | 0°C - 65°C                        |
| Verification time      | <760 msec                            | Operation Humidity         | 5% - 80% RH                       |
| Relay Output           | 1 Output for Lock                    | Power                      | 9 ~ 24VDC, 1A                     |
| Inputs                 | 3-Exit Button, Sensor, Fire<br>Alarm | Dimension/Weight           | 160.2 x 140.2 x 46.7 mm /<br>600g |

## Layout Diagram